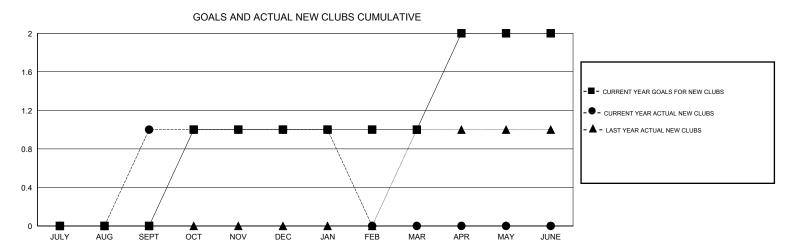

## THOMAS MATNEY **LOCATION MICHIGAN GMT CA** Clubs Members RESULTS FOR 2016-2017 RESULTS FOR 2016-2017 NEW CLUB GOAL NEW CLUBS DROPPED CLUBS NEW MEMBER GROWTH NEW MEMBER DROPPED QUARTER QUARTER NET GOAL (not reinstated GROWTH ACTUAL (not MEMBERS ACTUAL or transfers) reinstated or transfers) (including transfers) 0 -5 32 14 JULY/AUG/SEPT JULY/AUG/SEPT 0 0 9 25 30 OCT/NOV/DEC OCT/NOV/DEC 0 0 -10 16 6 JAN/FEB/MAR JAN/FEB/MAR 0 0 1 0 APR/MAY/JUNE APR/MAY/JUNE 16 0