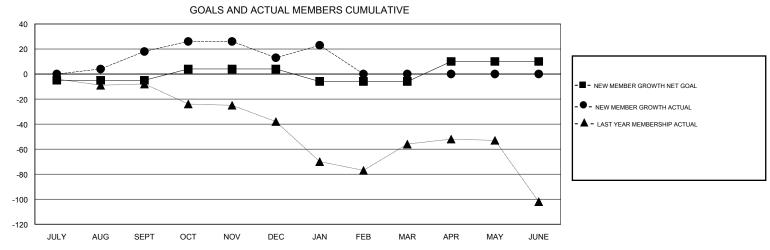

## THOMAS MATNEY **LOCATION MICHIGAN GMT CA** Clubs Members RESULTS FOR 2016-2017 RESULTS FOR 2016-2017 NEW CLUB GOAL NEW CLUBS DROPPED CLUBS NEW MEMBER GROWTH NEW MEMBER DROPPED QUARTER QUARTER NET GOAL (not reinstated GROWTH ACTUAL (not MEMBERS ACTUAL or transfers) reinstated or transfers) (including transfers) 0 -5 32 14 JULY/AUG/SEPT JULY/AUG/SEPT 0 0 9 25 30 OCT/NOV/DEC OCT/NOV/DEC 0 0 -10 16 6 JAN/FEB/MAR JAN/FEB/MAR 0 0 1 0 APR/MAY/JUNE APR/MAY/JUNE 16 0